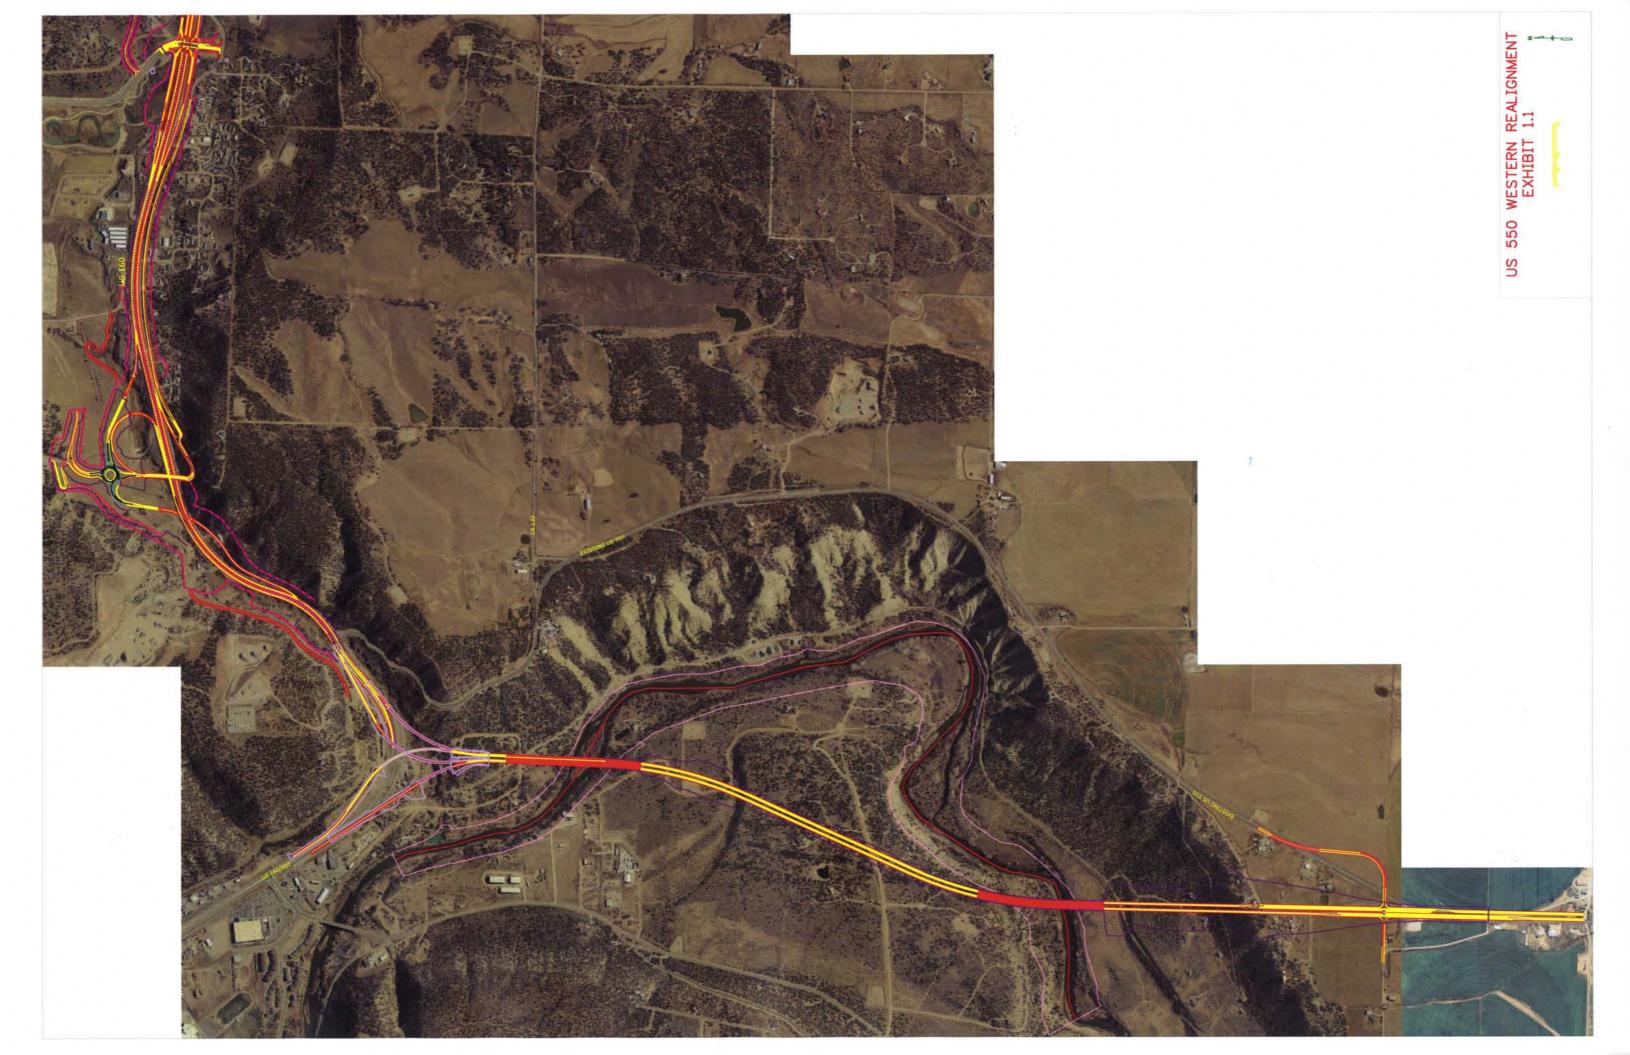

## Western Realignment Alternative: \$326,931,000

- 1. A local access road and bridge would be required to cross US 550 in two locations.
- 2. Four (4) additional ramps and bridges will be required to tie US 550 into US 160.
- US 550 will cross the Animas River twice and will require bridges. This is the only alternative that crosses the Animas River.
- 4. There is a large amount of earth that will need to be moved in this alternative. It is estimated that 3.5 million cubic yards of embankment material will be needed. Some of it will come from the excavation required for the project and the remainder will come from an outside sores.
- 5. Estimated ROW acreage acquisition is 129 acres with the ramps.
- 6. Estimated residential acquisitions is 18 each.
- 7. Estimated Business acquisition is 2 each with the ramps.
- 8. The ROW acreage cost was estimated at \$30,000/ acre and \$100,000 per acre for ROW located adjacent to existing US 160. These unit value were based on a blended use of current and potential residential uses and current commercial uses. Many of these properties are smaller residential sites that enjoy expansive views or river frontage.