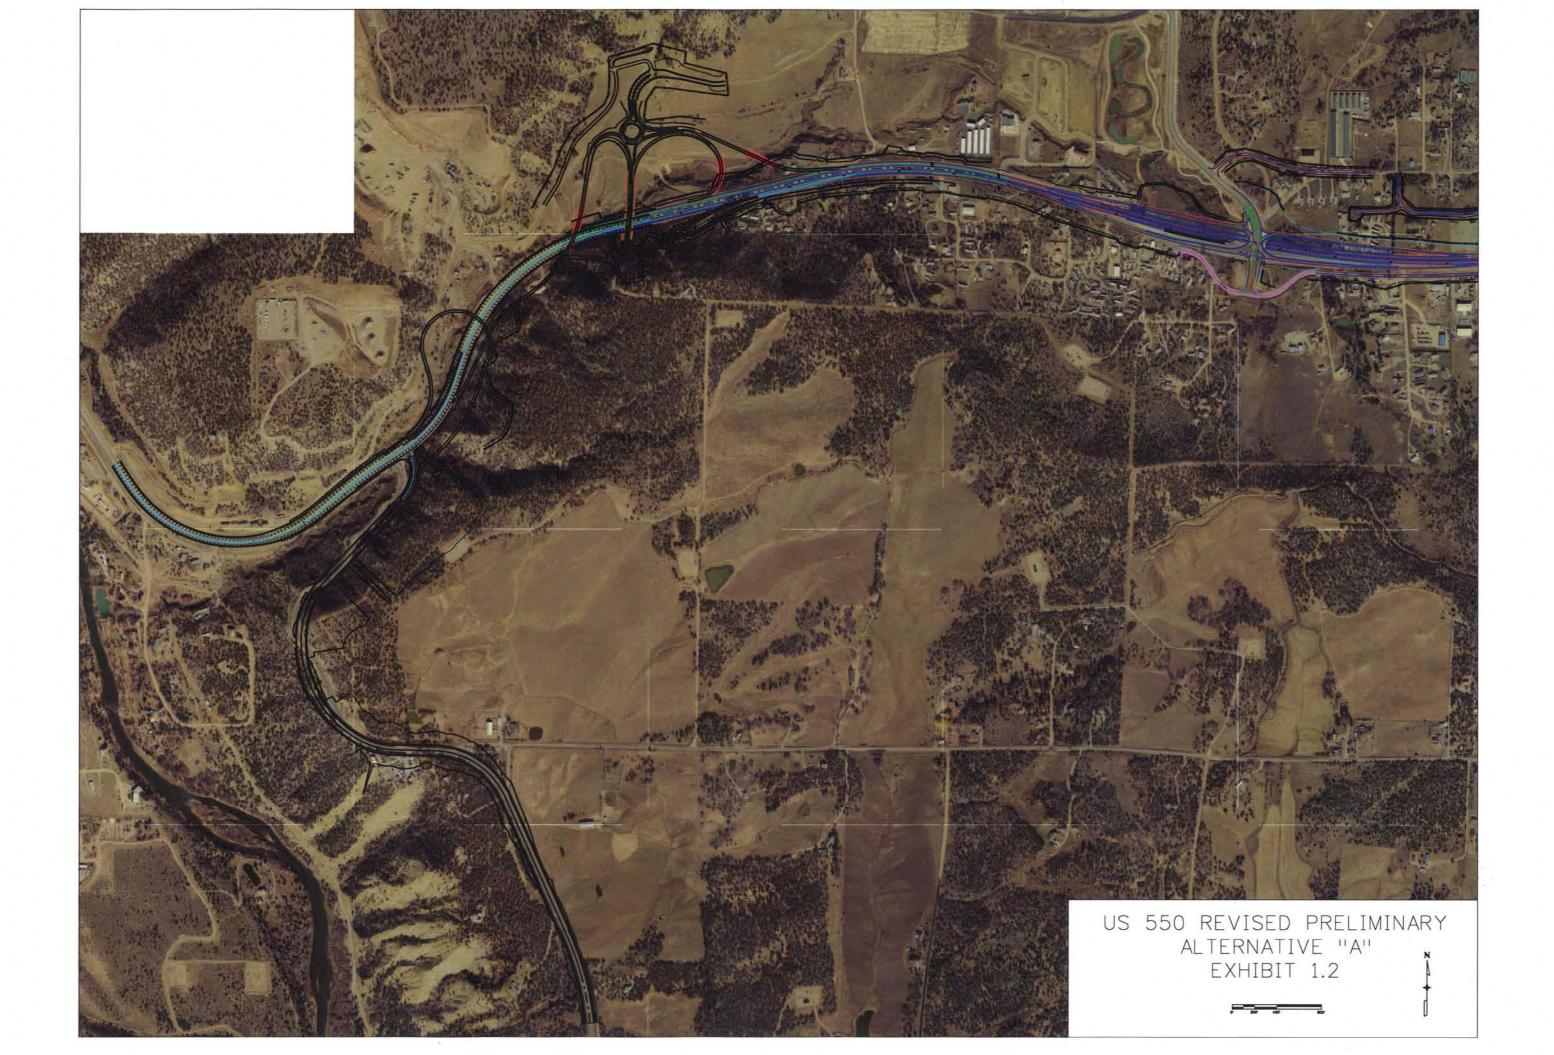

## Revised Preliminary Alternative A: \$232,874,000

- 1. The cost estimate accounts for the cost of upgrading CR 220 for its use as a detour for all of the US 550 traffic during construction of this alternative. The length of the CR 220 is 2.73 miles. To widen and pave this length of road the asphalt cost is estimated at \$4,393,153. This cost does not include excavation to improve sight distance, relocate utilities, acquire ROW, driveways, intersection improvements, or environmental mitigation in order to complete widening. If this alternative is chosen substantial amount of design work would be required in order to complete a more accurate estimated cost.
- 2. Estimated ROW acreage acquisition is 73.4 acres with the ramps.

- 3. Estimated residential acquisitions is 1 each with the ramps.
- 4. Estimated Business acquisition is 2 each with the ramps.
- 5. The ROW acreage cost was estimated at \$14,000/ acre for acreage associated with residences and \$100,000 per acre for ROW located adjacent to existing US 160.
- 6. Due to the height of walls (plus 80 feet and three tiers) a complete geotechnical investigation would be required in order to complete a more accurate estimate. The cost of \$400/SF is based on a recent Region 5 project where the foundation was micropiles with a structural concrete cap with wire faced MSE. The height of the wall and the widening of the roadway may require a significantly more costly foundation. In order to determine a more accurate estimate preliminary design and geotechnical drilling would be required. The height of fills walls required is substantial and a detriment for selection of this alternative.